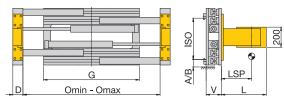

lief valve on request.

- Surcharge for pressure gauge on request.

- Ex-protection version on request.

#### Standard values for residual load capacity of lift trucks\*\*

| Tipping drum<br>clamps   | S 17 - | FKK 08 | FKK 08 | FKK 15 | FKK 15 |
|--------------------------|--------|--------|--------|--------|--------|
| Load capacity lift truck | kg     | 1000   | 1500   | 2000   | 2500   |
| Х*                       | mm     | 300    | 350    | 450    | 450    |
| LC (LSP) = 800 mm        | kg     | 525    | 860    | 1200   | 1525   |
| LC (LSP) = 1380 mm       | kg     | 360    | 600    | 825    | 1075   |

\*\* The load capacity applies to lifting heights up to 3300 mm; specifications for greater lifting heights on request.

\* Assumed dimensions

## Drum Clamps

1 hydraulic function





## Drum Clamps, Rotatable

2 hydraulic functions



S 17 - FK-360° on request.

**S17** 

172