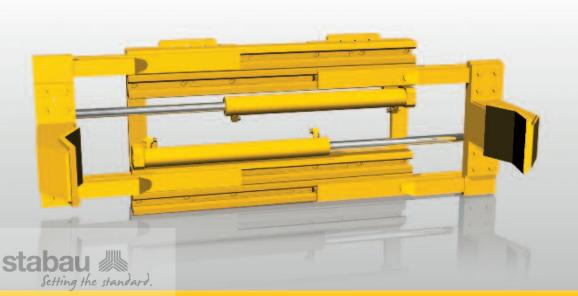

### DRUM CLAMPS

Drum clamps enable frontal dumping of drums. Depending on the handling application, two different types are used. Type A is used if drums are freely accessible. If the drums are stored tightly, we recommend using type B. This version has particularly slim arms that are extended towards the front.

Drum clamps are intended for palletless handling of drums. Depending on the design of the attachment it can handle one or two drums.

One further option is the rotatable version of this attachment. It enables sideward emptying of drums.