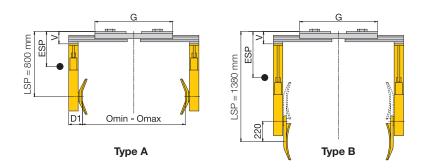

### DRUM CLAMPS

Drum clamps enable frontal dumping of drums. Depending on the handling application, two different types are used. Type A is used if drums are freely accessible. If the drums are stored tightly, we recommend using type B. This version has particularly slim arms that are extended towards the front.

#### Tipping Drum Clamps 2 hydraulic functions

| Model         | Load<br>capac-<br>ity | IS0 | Tilting<br>angle | Omin-<br>Omax | D1  | G    | v   | CoG<br>(ESP) | Weight | Price<br>type A | Price<br>type B | Surcharge<br>for sep.<br>sideshift |
|---------------|-----------------------|-----|------------------|---------------|-----|------|-----|--------------|--------|-----------------|-----------------|------------------------------------|
|               | kg                    |     | Degrees          | mm            | mm  | mm   | mm  | mm           | kg     |                 |                 |                                    |
| S 17 - FKK 08 | 800                   | 2   | 180              | 300-1200      | 150 | 950  | 130 | 230          | 420    |                 |                 |                                    |
| S 17 - FKK 15 | 1500                  | 2   | 180              | 300-1200      | 180 | 1150 | 135 | 210          | 540    |                 |                 |                                    |

#### Standard values for residual load capacity of lift trucks\*\*

| Tipping drum<br>clamps   | S 17 - | FKK 08 | FKK 08 | FKK 15 | FKK 15 |
|--------------------------|--------|--------|--------|--------|--------|
| Load capacity lift truck | kg     | 1000   | 1500   | 2000   | 2500   |
| Х*                       | mm     | 300    | 350    | 450    | 450    |
| LC (LSP) = 800 mm        | kg     | 525    | 860    | 1200   | 1525   |
| LC (LSP) = 1380 mm       | kg     | 360    | 600    | 825    | 1075   |