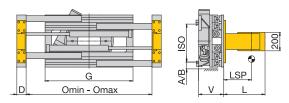

## Drum Clamps, Rotatable

2 hydraulic functions

S 17 - FK-360° on request.

**S17** 

172